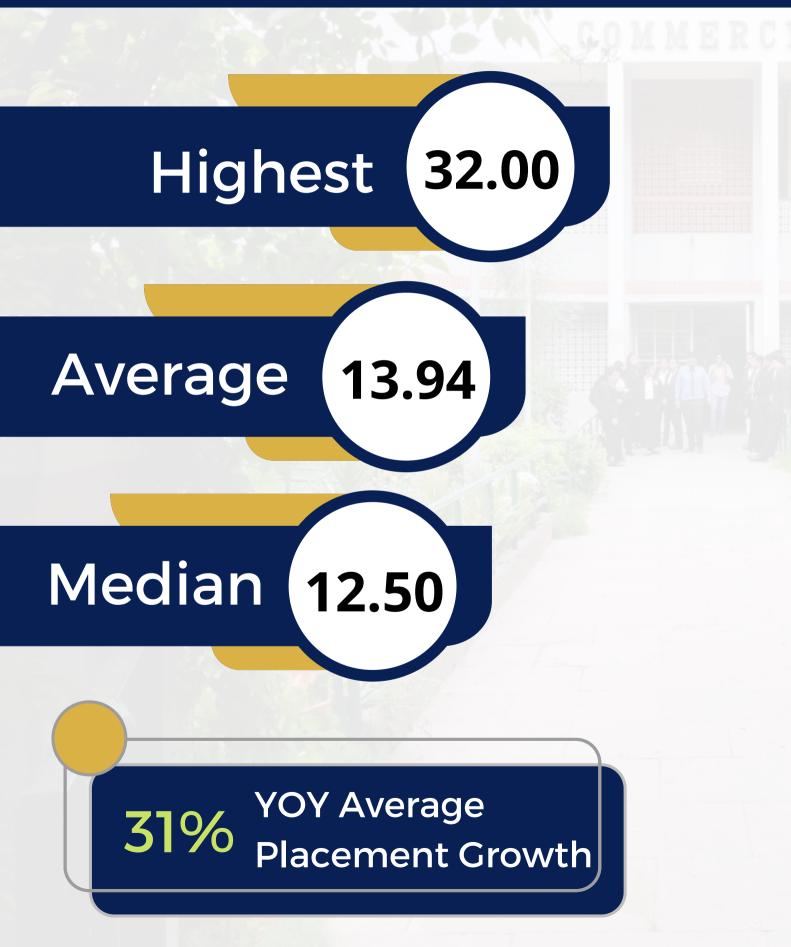

## FINAL PLACEMENTS

\*The above mentioned figures are in INR lakhs per annum

# FINAL PLACEMENTS