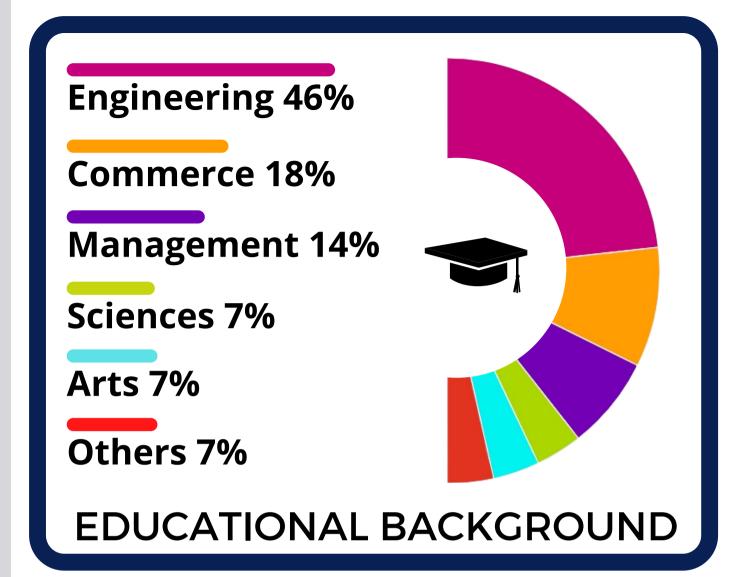

## BATCH PROFILE

2021-23

43%

**Work Experience** 

**Fresher** 

WORK EXPERIENCE