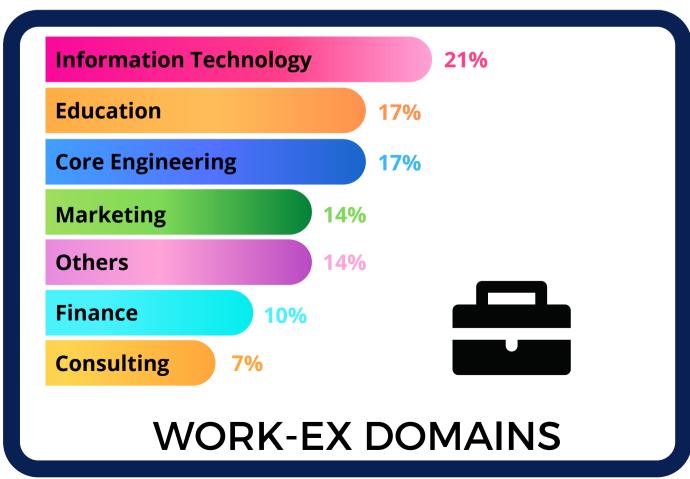

## BATCH PROFILE

2021-23

43%

**Work Experience** 

**Fresher** 

WORK EXPERIENCE