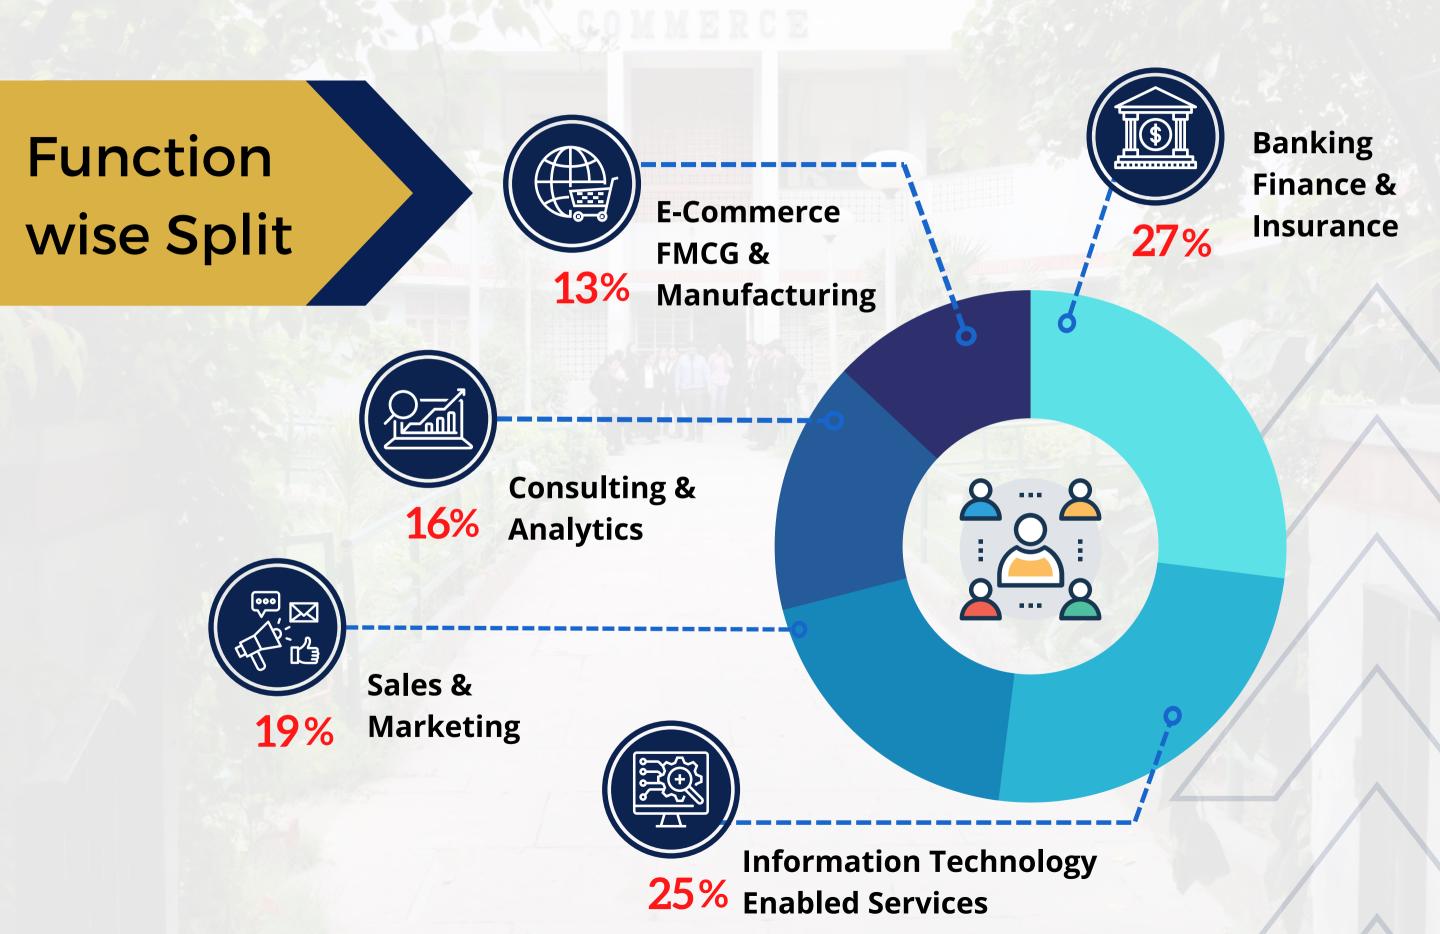

## FINAL PLACEMENTS

\*The above mentioned figures are in INR lakhs per annum

# FINAL PLACEMENTS